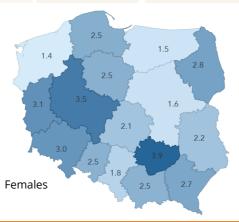

|             |            |      |  |
|-------------------------------------------|-------------|------------|------|--|
|                                           | Males       | Females    | Both |  |
| Number of cases in 2019                   | 177         | 497        | 674  |  |
| Crude rate                                | 1.0         | 2.5        | 1.8  |  |
| Standardized rate (ASE)                   | 1.2         | 2.4        | 1.9  |  |
| Cumulative risk (to age 74)               | 1 of 157190 | 1 of 70616 | -    |  |
| Percentage of all cancers                 | 0.2%        | 0.6%       | 0.4% |  |
| Predicted number of cases in 2024         | 133         | 288        | 421  |  |
| Predicted standardized rate (ASE) in 2024 | 0.8         | 1.3        | 1.0  |  |





| Mortality                                 |             |            |      |  |
|-------------------------------------------|-------------|------------|------|--|
|                                           | Males       | Females    | Both |  |
| Number of cases in 2019                   | 193         | 638        | 831  |  |
| Crude rate                                | 1.0         | 3.2        | 2.2  |  |
| Standardized rate (ASE)                   | 1.4         | 3.0        | 2.4  |  |
| Cumulative risk (to age 74)               | 1 of 168650 | 1 of 63971 | -    |  |
| Percentage of all cancers                 | 0.4%        | 1.4%       | 0.8% |  |
| Predicted number of cases in 2024         | 196         | 573        | 769  |  |
| Predicted standardized rate (ASE) in 2024 | 1.2