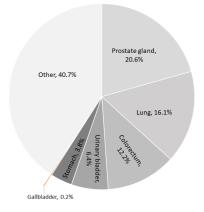

|      |  |
|-------------------------------------------|-------------|------------|------|--|
|                                           | Males       | Females    | Both |  |
| Number of cases in 2019                   | 193         | 638        | 831  |  |
| Crude rate                                | 1.0         | 3.2        | 2.2  |  |
| Standardized rate (ASE)                   | 1.4         | 3.0        | 2.4  |  |
| Cumulative risk (to age 74)               | 1 of 168650 | 1 of 63971 | -    |  |
| Percentage of all cancers                 | 0.4%        | 1.4%       | 0.8% |  |
| Predicted number of cases in 2024         | 196         | 573        | 769  |  |
| Predicted standardized rate (ASE) in 2024 | 1.2         | 2.5        | 2.0  |  |









## Incidence, males



### Incidence, females



### Deaths, males



## Deaths, females



## GALLBLADDER CANCER- 2019

## POLISH NATIONAL **CANCER REGISTRY**

#### Factsheet



Standardized rate (ASE)

Standardized rate (ASE)

## Incidence by sex



## Mortality by sex

Crude rate





## Incidence by sex (standardized rate ASE)



## Standardized rate (ASE)



■ Male ■ Female

## Gallbladder cancer risk factors:

- gallstones,
- female gender,
- obesity,
- age,
- smoking.