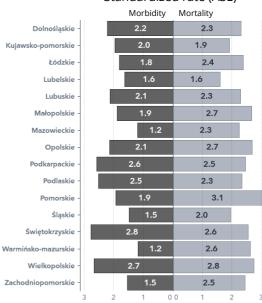

| 2.2  |  |
| Standardized rate (ASE)                   | 1.4         | 3.0        | 2.4  |  |
| Cumulative risk (to age 74)               | 1 of 168650 | 1 of 63971 | -    |  |
| Percentage of all cancers                 | 0.4%        | 1.4%       | 0.8% |  |
| Predicted number of cases in 2024         | 196         | 573        | 769  |  |
| Predicted standardized rate (ASE) in 2024 | 1.2         | 2.5        | 2.0  |  |









## Incidence, males



### Incidence, females



### Deaths, males



## Deaths, females



## GALLBLADDER CANCER- 2019

## POLISH NATIONAL **CANCER REGISTRY**

#### Factsheet



Standardized rate (ASE)

Standardized rate (ASE)

## Incidence by sex



## Mortality by sex

Crude rate





## Incidence by sex (standardized rate ASE)



## Standardized rate (ASE)



■ Male ■ Female

## Gallbladder cancer risk factors:

- gallstones,
- female gender,
- obesity,
- age,
- smoking.