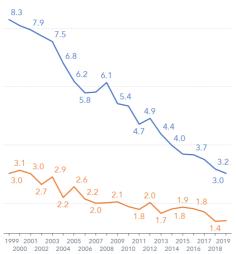

#### Factsheet

Standardized rate (ASE)

Standardized rate (ASE)

## Standardized rate (ASE)

■ Male ■ Female