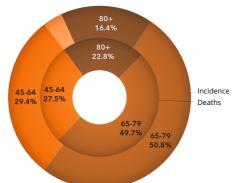

|             |            |      |  |
|-------------------------------------------|-------------|------------|------|--|
|                                           | Males       | Females    | Both |  |
| Number of cases in 2019                   | 193         | 638        | 831  |  |
| Crude rate                                | 1.0         | 3.2        | 2.2  |  |
| Standardized rate (ASE)                   | 1.4         | 3.0        | 2.4  |  |
| Cumulative risk (to age 74)               | 1 of 168650 | 1 of 63971 | -    |  |
| Percentage of all cancers                 | 0.4%        | 1.4%       | 0.8% |  |
| Predicted number of cases in 2024         | 196         | 573        | 769  |  |
| Predicted standardized rate (ASE) in 2024 | 1.2         | 2.5        | 2.0  |  |









## Incidence, males



### Incidence, females



### Deaths, males



## Deaths, females



## GALLBLADDER CANCER- 2019

## POLISH NATIONAL **CANCER REGISTRY**

#### Factsheet



Standardized rate (ASE)

Standardized rate (ASE)

## Incidence by sex



## Mortality by sex

Crude rate





## Incidence by sex (standardized rate ASE)



## Standardized rate (ASE)



■ Male ■ Female

## Gallbladder cancer risk factors:

- gallstones,
- female gender,
- obesity,
- age,
- smoking.