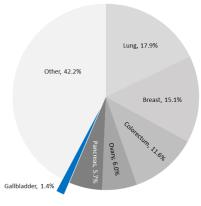

------------|------------|------|--|
|                                           | Males       | Females    | Both |  |
| Number of cases in 2019                   | 193         | 638        | 831  |  |
| Crude rate                                | 1.0         | 3.2        | 2.2  |  |
| Standardized rate (ASE)                   | 1.4         | 3.0        | 2.4  |  |
| Cumulative risk (to age 74)               | 1 of 168650 | 1 of 63971 | -    |  |
| Percentage of all cancers                 | 0.4%        | 1.4%       | 0.8% |  |
| Predicted number of cases in 2024         | 196         | 573        | 769  |  |
| Predicted standardized rate (ASE) in 2024 | 1.2         | 2.5        | 2.0  |  |









## Incidence, males



### Incidence, females



### Deaths, males



## Deaths, females



## GALLBLADDER CANCER- 2019

## POLISH NATIONAL **CANCER REGISTRY**

#### Factsheet



Standardized rate (ASE)

Standardized rate (ASE)

## Incidence by sex



## Mortality by sex

Crude rate





## Incidence by sex (standardized rate ASE)



## Standardized rate (ASE)



■ Male ■ Female

## Gallbladder cancer risk factors:

- gallstones,
- female gender,
- obesity,
- age,
- smoking.