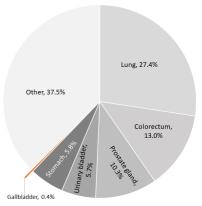

--------------------|-------------|------------|------|--|
|                                           | Males       | Females    | Both |  |
| Number of cases in 2019                   | 193         | 638        | 831  |  |
| Crude rate                                | 1.0         | 3.2        | 2.2  |  |
| Standardized rate (ASE)                   | 1.4         | 3.0        | 2.4  |  |
| Cumulative risk (to age 74)               | 1 of 168650 | 1 of 63971 | -    |  |
| Percentage of all cancers                 | 0.4%        | 1.4%       | 0.8% |  |
| Predicted number of cases in 2024         | 196         | 573        | 769  |  |
| Predicted standardized rate (ASE) in 2024 | 1.2         | 2.5        | 2.0  |  |









## Incidence, males



### Incidence, females



### Deaths, males



## Deaths, females



## GALLBLADDER CANCER- 2019

## POLISH NATIONAL **CANCER REGISTRY**

#### Factsheet



Standardized rate (ASE)

Standardized rate (ASE)

## Incidence by sex



## Mortality by sex

Crude rate





## Incidence by sex (standardized rate ASE)



## Standardized rate (ASE)



■ Male ■ Female

## Gallbladder cancer risk factors:

- gallstones,
- female gender,
- obesity,
- age,
- smoking.