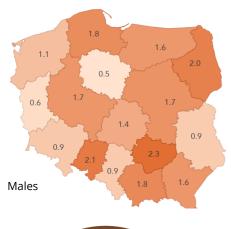

|             |            |      |  |
|-------------------------------------------|-------------|------------|------|--|
|                                           | Males       | Females    | Both |  |
| Number of cases in 2019                   | 193         | 638        | 831  |  |
| Crude rate                                | 1.0         | 3.2        | 2.2  |  |
| Standardized rate (ASE)                   | 1.4         | 3.0        | 2.4  |  |
| Cumulative risk (to age 74)               | 1 of 168650 | 1 of 63971 | -    |  |
| Percentage of all cancers                 | 0.4%        | 1.4%       | 0.8% |  |
| Predicted number of cases in 2024         | 196         | 573        | 769  |  |
| Predicted standardized rate (ASE) in 2024 | 1.2         | 2.5        | 2.0  |  |









## Incidence, males



### Incidence, females



### Deaths, males



## Deaths, females



## GALLBLADDER CANCER- 2019

## POLISH NATIONAL **CANCER REGISTRY**

#### Factsheet



Standardized rate (ASE)

Standardized rate (ASE)

## Incidence by sex



## Mortality by sex

Crude rate





## Incidence by sex (standardized rate ASE)



## Standardized rate (ASE)



■ Male ■ Female

## Gallbladder cancer risk factors:

- gallstones,
- female gender,
- obesity,
- age,
- smoking.