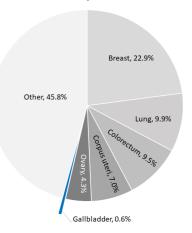

-----------------------------------------|-------------|------------|------|--|
|                                           | Males       | Females    | Both |  |
| Number of cases in 2019                   | 193         | 638        | 831  |  |
| Crude rate                                | 1.0         | 3.2        | 2.2  |  |
| Standardized rate (ASE)                   | 1.4         | 3.0        | 2.4  |  |
| Cumulative risk (to age 74)               | 1 of 168650 | 1 of 63971 | -    |  |
| Percentage of all cancers                 | 0.4%        | 1.4%       | 0.8% |  |
| Predicted number of cases in 2024         | 196         | 573        | 769  |  |
| Predicted standardized rate (ASE) in 2024 | 1.2         | 2.5        | 2.0  |  |









## Incidence, males



### Incidence, females



### Deaths, males



## Deaths, females



## GALLBLADDER CANCER- 2019

## POLISH NATIONAL **CANCER REGISTRY**

#### Factsheet



Standardized rate (ASE)

Standardized rate (ASE)

## Incidence by sex



## Mortality by sex

Crude rate





## Incidence by sex (standardized rate ASE)



## Standardized rate (ASE)



■ Male ■ Female

## Gallbladder cancer risk factors:

- gallstones,
- female gender,
- obesity,
- age,
- smoking.