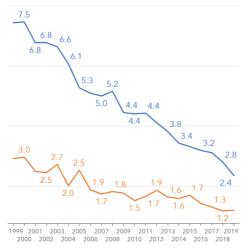

## Mortality by sex

Crude rate

## Incidence by sex (standardized rate ASE)

## Standardized rate (ASE)

■ Male ■ Female