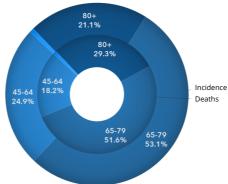

|             |            |      |  |
|-------------------------------------------|-------------|------------|------|--|
|                                           | Males       | Females    | Both |  |
| Number of cases in 2019                   | 193         | 638        | 831  |  |
| Crude rate                                | 1.0         | 3.2        | 2.2  |  |
| Standardized rate (ASE)                   | 1.4         | 3.0        | 2.4  |  |
| Cumulative risk (to age 74)               | 1 of 168650 | 1 of 63971 | -    |  |
| Percentage of all cancers                 | 0.4%        | 1.4%       | 0.8% |  |
| Predicted number of cases in 2024         | 196         | 573        | 769  |  |
| Predicted standardized rate (ASE) in 2024 | 1.2         | 2.5        | 2.0  |  |









## Incidence, males



### Incidence, females



### Deaths, males



## Deaths, females



## GALLBLADDER CANCER- 2019

## POLISH NATIONAL **CANCER REGISTRY**

#### Factsheet



Standardized rate (ASE)

Standardized rate (ASE)

## Incidence by sex



## Mortality by sex

Crude rate





## Incidence by sex (standardized rate ASE)



## Standardized rate (ASE)



■ Male ■ Female

## Gallbladder cancer risk factors:

- gallstones,
- female gender,
- obesity,
- age,
- smoking.