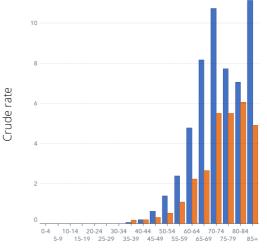

| 193         | 638        | 831  |  |
| Crude rate                                | 1.0         | 3.2        | 2.2  |  |
| Standardized rate (ASE)                   | 1.4         | 3.0        | 2.4  |  |
| Cumulative risk (to age 74)               | 1 of 168650 | 1 of 63971 | -    |  |
| Percentage of all cancers                 | 0.4%        | 1.4%       | 0.8% |  |
| Predicted number of cases in 2024         | 196         | 573        | 769  |  |
| Predicted standardized rate (ASE) in 2024 | 1.2         | 2.5        | 2.0  |  |









## Incidence, males



### Incidence, females



### Deaths, males



## Deaths, females



## GALLBLADDER CANCER- 2019

## POLISH NATIONAL **CANCER REGISTRY**

#### Factsheet



Standardized rate (ASE)

Standardized rate (ASE)

## Incidence by sex



## Mortality by sex

Crude rate





## Incidence by sex (standardized rate ASE)



## Standardized rate (ASE)



■ Male ■ Female

## Gallbladder cancer risk factors:

- gallstones,
- female gender,
- obesity,
- age,
- smoking.