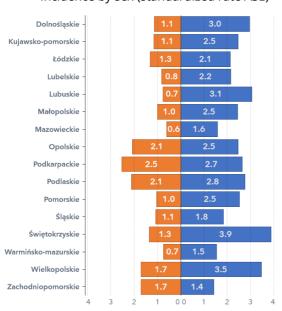

| 1.0         | 3.2        | 2.2  |  |
| Standardized rate (ASE)                   | 1.4         | 3.0        | 2.4  |  |
| Cumulative risk (to age 74)               | 1 of 168650 | 1 of 63971 | -    |  |
| Percentage of all cancers                 | 0.4%        | 1.4%       | 0.8% |  |
| Predicted number of cases in 2024         | 196         | 573        | 769  |  |
| Predicted standardized rate (ASE) in 2024 | 1.2         | 2.5        | 2.0  |  |









## Incidence, males



### Incidence, females



### Deaths, males



## Deaths, females



## GALLBLADDER CANCER- 2019

## POLISH NATIONAL **CANCER REGISTRY**

#### Factsheet



Standardized rate (ASE)

Standardized rate (ASE)

## Incidence by sex



## Mortality by sex

Crude rate





## Incidence by sex (standardized rate ASE)



## Standardized rate (ASE)



■ Male ■ Female

## Gallbladder cancer risk factors:

- gallstones,
- female gender,
- obesity,
- age,
- smoking.