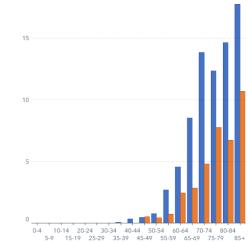

## Incidence, males

### Incidence, females

### Deaths, males

## Deaths, females