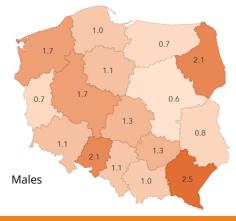

|             |            |      |  |
|-------------------------------------------|-------------|------------|------|--|
|                                           | Males       | Females    | Both |  |
| Number of cases in 2019                   | 177         | 497        | 674  |  |
| Crude rate                                | 1.0         | 2.5        | 1.8  |  |
| Standardized rate (ASE)                   | 1.2         | 2.4        | 1.9  |  |
| Cumulative risk (to age 74)               | 1 of 157190 | 1 of 70616 | -    |  |
| Percentage of all cancers                 | 0.2%        | 0.6%       | 0.4% |  |
| Predicted number of cases in 2024         | 133         | 288        | 421  |  |
| Predicted standardized rate (ASE) in 2024 | 0.8         | 1.3        | 1.0  |  |





| Mortality                                 |             |            |      |  |
|-------------------------------------------|-------------|------------|------|--|
|                                           | Males       | Females    | Both |  |
| Number of cases in 2019                   | 193         | 638        | 831  |  |
| Crude rate                                | 1.0         | 3.2        | 2.2  |  |
| Standardized rate (ASE)                   | 1.4         | 3.0        | 2.4  |  |
| Cumulative risk (to age 74)               | 1 of 168650 | 1 of 63971 | -    |  |
| Percentage of all cancers                 | 0.4%        | 1.4%       | 0.8% |  |
| Predicted number of cases in 2024         | 196         | 573        | 769  |  |
| Predicted standardized rate (ASE) in 2024 | 1.2