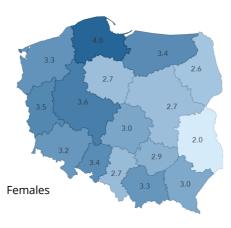

|             |            |      |  |
|-------------------------------------------|-------------|------------|------|--|
|                                           | Males       | Females    | Both |  |
| Number of cases in 2019                   | 193         | 638        | 831  |  |
| Crude rate                                | 1.0         | 3.2        | 2.2  |  |
| Standardized rate (ASE)                   | 1.4         | 3.0        | 2.4  |  |
| Cumulative risk (to age 74)               | 1 of 168650 | 1 of 63971 | -    |  |
| Percentage of all cancers                 | 0.4%        | 1.4%       | 0.8% |  |
| Predicted number of cases in 2024         | 196         | 573        | 769  |  |
| Predicted standardized rate (ASE) in 2024 | 1.2         | 2.5        | 2.0  |  |









## Incidence, males



### Incidence, females



### Deaths, males



## Deaths, females



## GALLBLADDER CANCER- 2019

## POLISH NATIONAL **CANCER REGISTRY**

#### Factsheet



Standardized rate (ASE)

Standardized rate (ASE)

## Incidence by sex



## Mortality by sex

Crude rate





## Incidence by sex (standardized rate ASE)



## Standardized rate (ASE)



■ Male ■ Female

## Gallbladder cancer risk factors:

- gallstones,
- female gender,
- obesity,
- age,
- smoking.