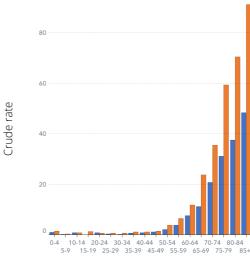

umber of cases in 2019                   | 1553       | 1308       | 2861 |
| Crude rate                                | 8.4        | 6.6        | 7.5  |
| Standardized rate (ASE)                   | 11.5       | 6.3        | 8.3  |
| Cumulative risk (to age 74)               | 1 of 21992 | 1 of 38674 | -    |
| Percentage among all cancers              | 2.9%       | 2.8%       | 2.9% |
| Predicted number of cases in 2024         | 1822       | 1470       | 3292 |
| Predicted standardized rate (ASE) in 2024 | 11.9       | 6.4        | 8.5  |

Deaths, males



## LEUKAEMIAS (C91-C95) - 2019



## Factsheet



Standardized rate (ASE)

Standardized rate (ASE)



1999 2001 2003 2005 2007 2009 2011 2013 2015 2017 2019 2000 2002 2004 2006 2008 2010 2012 2014 2016 2018







Mortality by sex





1999 2001 2003 2005 2007 2009 2011 2013 2015 2017 2019 2000 2002 2004 2006 2008 2010 2012 2014 2016 2018

## Incidence by sex (standardized rate ASE)



## Standardized rate (ASE)



## Leukaemias risk factors:

- the causes of leukemia development remain unknown.
- ionizing radiation and the use of certain cytostatics.