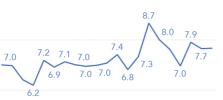

## Factsheet

Standardized rate (ASE)

Standardized rate (ASE)

1999 2001 2003 2005 2007 2009 2011 2013 2015 2017 2019 2000 2002 2004 2006 2008 2010 2012 2014 2016 2018

Mortality by sex

1999 2001 2003 2005 2007 2009 2011 2013 2015 2017 2019 2000 2002 2004 2006 2008 2010 2012 2014 2016 2018

## Incidence by sex (standardized rate ASE)