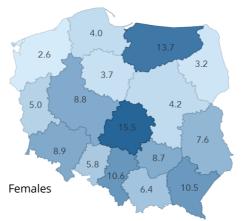

## Incidence, males

Incidence, females

| Mortality                                 |            |            |      |
|-------------------------------------------|------------|------------|------|
|                                           | Males      | Females    | Both |
| Number of cases in 2019                   | 1553       | 1308       | 2861 |
| Crude rate                                | 8.4        | 6.6        | 7.5  |
| Standardized rate (ASE)                   | 11.5       | 6.3        | 8.3  |
| Cumulative risk (to age 74)               | 1 of 21992 | 1 of 38674 | -    |
| Percentage among all cancers              | 2.9%       | 2.8%       | 2.9% |
| Predicted number of cases in 2024         | 1822       | 1470       | 3292 |
| Predicted standardized rate (ASE) in 2024 | 11.9       | 6.4        | 8.5  |