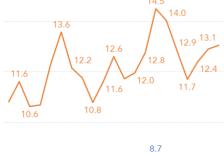

## Factsheet

Standardized rate (ASE)

Standardized rate (ASE)

1999 2001 2003 2005 2007 2009 2011 2013 2015 2017 2019 2000 2002 2004 2006 2008 2010 2012 2014 2016 2018

Mortality by sex

1999 2001 2003 2005 2007 2009 2011 2013 2015 2017 2019 2000 2002 2004 2006 2008 2010 2012 2014 2016 2018

## Incidence by sex (standardized rate ASE)