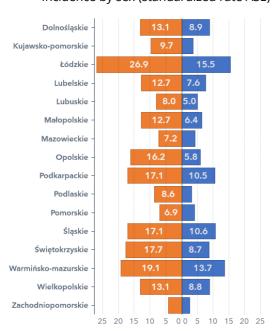

| Standardized rate (ASE)                   | 11.5       | 6.3        | 8.3  |
| Cumulative risk (to age 74)               | 1 of 21992 | 1 of 38674 | -    |
| Percentage among all cancers              | 2.9%       | 2.8%       | 2.9% |
| Predicted number of cases in 2024         | 1822       | 1470       | 3292 |
| Predicted standardized rate (ASE) in 2024 | 11.9       | 6.4        | 8.5  |

Deaths, males



## LEUKAEMIAS (C91-C95) - 2019



## Factsheet



Standardized rate (ASE)

Standardized rate (ASE)



1999 2001 2003 2005 2007 2009 2011 2013 2015 2017 2019 2000 2002 2004 2006 2008 2010 2012 2014 2016 2018







Mortality by sex





1999 2001 2003 2005 2007 2009 2011 2013 2015 2017 2019 2000 2002 2004 2006 2008 2010 2012 2014 2016 2018

## Incidence by sex (standardized rate ASE)



## Standardized rate (ASE)



## Leukaemias risk factors:

- the causes of leukemia development remain unknown.
- ionizing radiation and the use of certain cytostatics.