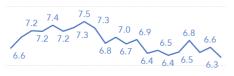

## Factsheet

Standardized rate (ASE)

Standardized rate (ASE)

1999 2001 2003 2005 2007 2009 2011 2013 2015 2017 2019 2000 2002 2004 2006 2008 2010 2012 2014 2016 2018

Mortality by sex

1999 2001 2003 2005 2007 2009 2011 2013 2015 2017 2019 2000 2002 2004 2006 2008 2010 2012 2014 2016 2018