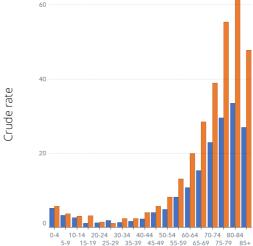

## Incidence, males

Incidence, females

| Mortality                                 |            |            |      |
|-------------------------------------------|------------|------------|------|
|                                           | Males      | Females    | Both |
| Number of cases in 2019                   | 1553       | 1308       | 2861 |
| Crude rate                                | 8.4        | 6.6        | 7.5  |
| Standardized rate (ASE)                   | 11.5       | 6.3        | 8.3  |
| Cumulative risk (to age 74)               | 1 of 21992 | 1 of 38674 | -    |
| Percentage among all cancers              | 2.9%       | 2.8%       | 2.9% |
| Predicted number of cases in 2024         | 1822       | 1470       | 3292 |
| Predicted standardized rate (ASE) in 2024 | 11.9       | 6.4        | 8.5  |