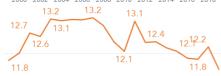

## Factsheet

Standardized rate (ASE)

Standardized rate (ASE)

1999 2001 2003 2005 2007 2009 2011 2013 2015 2017 2019 2000 2002 2004 2006 2008 2010 2012 2014 2016 2018

Mortality by sex

1999 2001 2003 2005 2007 2009 2011 2013 2015 2017 2019 2000 2002 2004 2006 2008 2010 2012 2014 2016 2018

## Incidence by sex (standardized rate ASE)