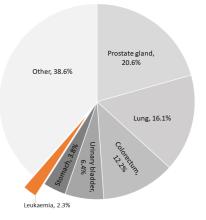

### Morbidity Males **Females Both** 1995 3562 Number of cases in 2019 1567 10.6 Crude rate 7.8 9.2 Standardized rate (ASE) 13.1 7.7 9.9 Cumulative risk (to age 74) 1 of 14399 1 of 23348 Percentage among all cancers 2.3% 1.8% 2.1% 2323 4130 Predicted number of cases in 2024 1807 10.5 Predicted standardized rate (ASE) in 2024