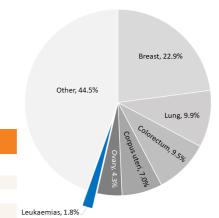

### Morbidity Males **Females Both** 1995 3562 Number of cases in 2019 1567 10.6 Crude rate 7.8 9.2 Standardized rate (ASE) 13.1 7.7 9.9 Cumulative risk (to age 74) 1 of 14399 1 of 23348 Percentage among all cancers 2.3% 1.8% 2.1% 2323 4130 Predicted number of cases in 2024 1807 10.5 Predicted standardized rate (ASE) in 2024