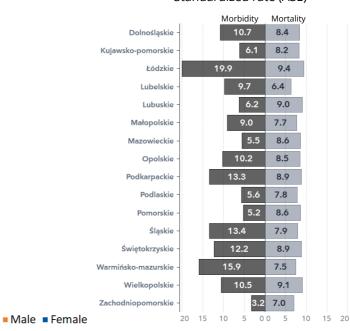

| 11.5       | 6.3        | 8.3  |
| Cumulative risk (to age 74)               | 1 of 21992 | 1 of 38674 | -    |
| Percentage among all cancers              | 2.9%       | 2.8%       | 2.9% |
| Predicted number of cases in 2024         | 1822       | 1470       | 3292 |
| Predicted standardized rate (ASE) in 2024 | 11.9       | 6.4        | 8.5  |

Deaths, males



## LEUKAEMIAS (C91-C95) - 2019



## Factsheet



Standardized rate (ASE)

Standardized rate (ASE)



1999 2001 2003 2005 2007 2009 2011 2013 2015 2017 2019 2000 2002 2004 2006 2008 2010 2012 2014 2016 2018







Mortality by sex





1999 2001 2003 2005 2007 2009 2011 2013 2015 2017 2019 2000 2002 2004 2006 2008 2010 2012 2014 2016 2018

## Incidence by sex (standardized rate ASE)



## Standardized rate (ASE)



## Leukaemias risk factors:

- the causes of leukemia development remain unknown.
- ionizing radiation and the use of certain cytostatics.