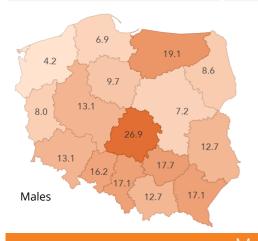

## Incidence, males

Incidence, females

| Mortality                                 |            |            |      |
|-------------------------------------------|------------|------------|------|
|                                           | Males      | Females    | Both |
| Number of cases in 2019                   | 1553       | 1308       | 2861 |
| Crude rate                                | 8.4        | 6.6        | 7.5  |
| Standardized rate (ASE)                   | 11.5       | 6.3        | 8.3  |
| Cumulative risk (to age 74)               | 1 of 21992 | 1 of 38674 | -    |
| Percentage among all cancers              | 2.9%       | 2.8%       | 2.9% |
| Predicted number of cases in 2024         | 1822       | 1470       | 3292 |
| Predicted standardized rate (ASE) in 2024 | 11.9       | 6.4        | 8.5  |