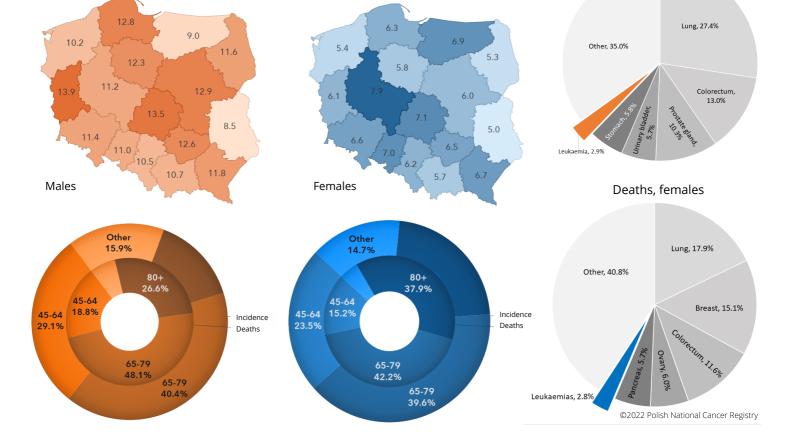

## Incidence, males

Incidence, females

| Mortality                                 |            |            |      |
|-------------------------------------------|------------|------------|------|
|                                           | Males      | Females    | Both |
| Number of cases in 2019                   | 1553       | 1308       | 2861 |
| Crude rate                                | 8.4        | 6.6        | 7.5  |
| Standardized rate (ASE)                   | 11.5       | 6.3        | 8.3  |
| Cumulative risk (to age 74)               | 1 of 21992 | 1 of 38674 | -    |
| Percentage among all cancers              | 2.9%       | 2.8%       | 2.9% |
| Predicted number of cases in 2024         | 1822       | 1470       | 3292 |
| Predicted standardized rate (ASE) in 2024 | 11.9       | 6.4        | 8.5  |