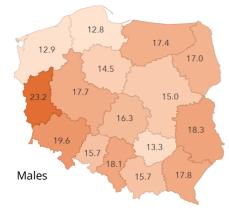

#### Incidence, males

Incidence, females

Deaths, males

Deaths, females

©2022 Polish National Cancer Registry

#### Incidence by sex