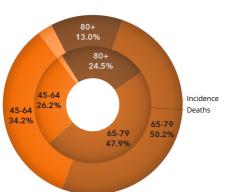

|            |            |      |  |
|-------------------------------------------|------------|------------|------|--|
|                                           | Males      | Females    | Both |  |
| Number of cases in 2019                   | 2280       | 1513       | 3793 |  |
| Crude rate                                | 12.3       | 7.6        | 9.9  |  |
| Standardized rate (ASE)                   | 16.5       | 7.2        | 10.8 |  |
| Cumulative risk (to age 74)               | 1 of 14103 | 1 of 33217 | -    |  |
| Percentage of all cancers                 | 4.2%       | 3.3%       | 3.8% |  |
| Predicted number of cases in 2024         | 2706       | 1531       | 4237 |  |
| Predicted standardized rate (ASE) in 2024 | 17.3       | 6.7        | 10.9 |  |









#### Incidence, males



Incidence, females



Deaths, males



Deaths, females



©2022 Polish National Cancer Registry

## RECTUM AND ANUS CANCER (C20-C21) - 2019







9.2 9.2

8.0 7.9

8.9

#### Incidence by sex



#### Mortality by sex



### Incidence by sex (standardized rate ASE)



#### Standardized rate (ASE)



#### Rectum and anus cancer risk factors:

■ Male ■ Female

- HPV infection,
- · sexual activity many sexual partners and passive anal intercourse,
- Mational Research
  Institute of Oncology