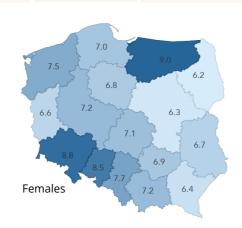

#### Incidence, males

Incidence, females

Deaths, males

Deaths, females

©2022 Polish National Cancer Registry

#### Mortality by sex