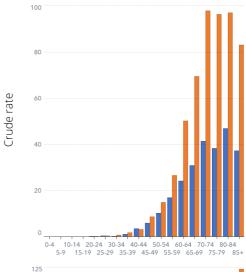

Number of cases in 2019                   | 2280       | 1513       | 3793 |  |
| Crude rate                                | 12.3       | 7.6        | 9.9  |  |
| Standardized rate (ASE)                   | 16.5       | 7.2        | 10.8 |  |
| Cumulative risk (to age 74)               | 1 of 14103 | 1 of 33217 | -    |  |
| Percentage of all cancers                 | 4.2%       | 3.3%       | 3.8% |  |
| Predicted number of cases in 2024         | 2706       | 1531       | 4237 |  |
| Predicted standardized rate (ASE) in 2024 | 17.3       | 6.7        | 10.9 |  |









#### Incidence, males



Incidence, females



Deaths, males



Deaths, females



©2022 Polish National Cancer Registry

## RECTUM AND ANUS CANCER (C20-C21) - 2019







9.2 9.2

8.0 7.9

8.9

#### Incidence by sex



#### Mortality by sex



### Incidence by sex (standardized rate ASE)



#### Standardized rate (ASE)



#### Rectum and anus cancer risk factors:

■ Male ■ Female

- HPV infection,
- · sexual activity many sexual partners and passive anal intercourse,
- Mational Research
  Institute of Oncology