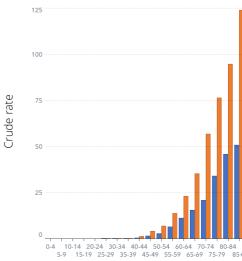

| 2280       | 1513       | 3793 |  |
| Crude rate                                | 12.3       | 7.6        | 9.9  |  |
| Standardized rate (ASE)                   | 16.5       | 7.2        | 10.8 |  |
| Cumulative risk (to age 74)               | 1 of 14103 | 1 of 33217 | -    |  |
| Percentage of all cancers                 | 4.2%       | 3.3%       | 3.8% |  |
| Predicted number of cases in 2024         | 2706       | 1531       | 4237 |  |
| Predicted standardized rate (ASE) in 2024 | 17.3       | 6.7        | 10.9 |  |









#### Incidence, males



Incidence, females



Deaths, males



Deaths, females



©2022 Polish National Cancer Registry

## RECTUM AND ANUS CANCER (C20-C21) - 2019







9.2 9.2

8.0 7.9

8.9

#### Incidence by sex



#### Mortality by sex



### Incidence by sex (standardized rate ASE)



#### Standardized rate (ASE)



#### Rectum and anus cancer risk factors:

■ Male ■ Female

- HPV infection,
- · sexual activity many sexual partners and passive anal intercourse,
- Mational Research
  Institute of Oncology