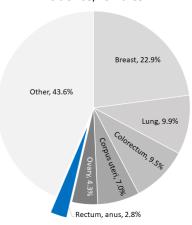

|  |
|-------------------------------------------|------------|------------|------|--|
|                                           | Males      | Females    | Both |  |
| Number of cases in 2019                   | 2280       | 1513       | 3793 |  |
| Crude rate                                | 12.3       | 7.6        | 9.9  |  |
| Standardized rate (ASE)                   | 16.5       | 7.2        | 10.8 |  |
| Cumulative risk (to age 74)               | 1 of 14103 | 1 of 33217 | -    |  |
| Percentage of all cancers                 | 4.2%       | 3.3%       | 3.8% |  |
| Predicted number of cases in 2024         | 2706       | 1531       | 4237 |  |
| Predicted standardized rate (ASE) in 2024 | 17.3       | 6.7        | 10.9 |  |









#### Incidence, males



Incidence, females



Deaths, males



Deaths, females



©2022 Polish National Cancer Registry

## RECTUM AND ANUS CANCER (C20-C21) - 2019







9.2 9.2

8.0 7.9

8.9

#### Incidence by sex



#### Mortality by sex



### Incidence by sex (standardized rate ASE)



#### Standardized rate (ASE)



#### Rectum and anus cancer risk factors:

■ Male ■ Female

- HPV infection,
- · sexual activity many sexual partners and passive anal intercourse,
- Mational Research
  Institute of Oncology