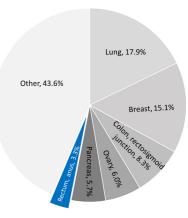

# RECTUM AND ANUS CANCER (C20-C21) - 2019

Factsheet

| Morbidity                                 |           |            |      |  |
|-------------------------------------------|-----------|------------|------|--|
|                                           | Males     | Females    | Both |  |
| Number of cases in 2019                   | 3653      | 2396       | 6049 |  |
| Crude rate                                | 19.7      | 12.1       | 15.8 |  |
| Standardized rate (ASE)                   | 23.9      | 11.5       | 16.6 |  |
| Cumulative risk (to age 74)               | 1 of 7346 | 1 of 14836 | -    |  |
| Percentage of all cancers                 | 4.3%      | 2.8%       | 3.5% |  |
| Predicted number of cases in 2024         | 4266      | 2591       | 6857 |  |
| Predicted standardized rate (ASE) in 2024 | 25.0      | 11.5       | 17.2 |  |