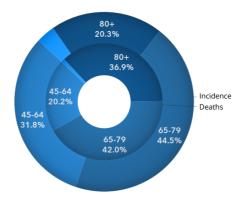

#### Incidence, males

Incidence, females

Deaths, males

Deaths, females

©2022 Polish National Cancer Registry