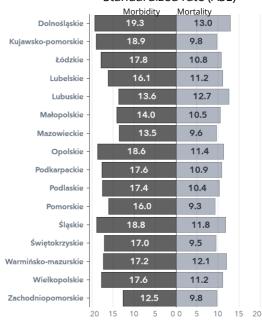

| 12.3       | 7.6        | 9.9  |  |
| Standardized rate (ASE)                   | 16.5       | 7.2        | 10.8 |  |
| Cumulative risk (to age 74)               | 1 of 14103 | 1 of 33217 | -    |  |
| Percentage of all cancers                 | 4.2%       | 3.3%       | 3.8% |  |
| Predicted number of cases in 2024         | 2706       | 1531       | 4237 |  |
| Predicted standardized rate (ASE) in 2024 | 17.3       | 6.7        | 10.9 |  |









#### Incidence, males



Incidence, females



Deaths, males



Deaths, females



©2022 Polish National Cancer Registry

## RECTUM AND ANUS CANCER (C20-C21) - 2019







9.2 9.2

8.0 7.9

8.9

#### Incidence by sex



#### Mortality by sex



### Incidence by sex (standardized rate ASE)



#### Standardized rate (ASE)



#### Rectum and anus cancer risk factors:

■ Male ■ Female

- HPV infection,
- · sexual activity many sexual partners and passive anal intercourse,
- Mational Research
  Institute of Oncology