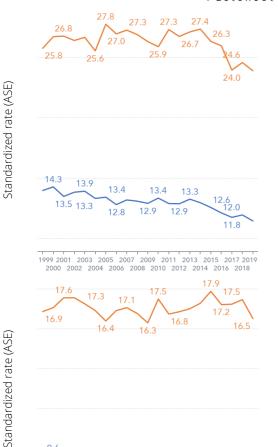

#### 22.9 25.0 25.6 20.4 25.3 25.9 25.9 25.9 25.9 26.6 Males 20.0 24.3

| Mortality                                 |            |            |      |  |
|-------------------------------------------|------------|------------|------|--|
|                                           | Males      | Females    | Both |  |
| Number of cases in 2019                   | 2280       | 1513       | 3793 |  |
| Crude rate                                | 12.3       | 7.6        | 9.9  |  |
| Standardized rate (ASE)                   | 16.5       | 7.2        | 10.8 |  |
| Cumulative risk (to age 74)               | 1 of 14103 | 1 of 33217 | -    |  |
| Percentage of all cancers                 | 4.2%       | 3.3%       | 3.8% |  |
| Predicted number of cases in 2024         | 2706       | 1531       | 4237 |  |
| Predicted standardized rate (ASE) in 2024 | 17.3       | 6.7        | 10.9 |  |

#### Incidence, males

Incidence, females

Deaths, males

Deaths, females

©2022 Polish National Cancer Registry

### Incidence by sex (standardized rate ASE)

#### Standardized rate (ASE)