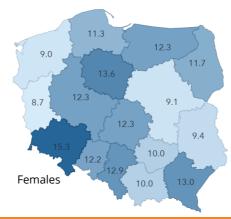

#### Incidence, males

Incidence, females

Deaths, males

Deaths, females

©2022 Polish National Cancer Registry

#### Incidence by sex