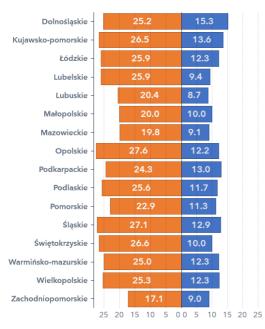

#### 22.9 25.0 25.6 20.4 25.3 25.9 25.9 25.9 25.9 26.6 Males 20.0 24.3

| Mortality                                 |            |            |      |  |
|-------------------------------------------|------------|------------|------|--|
|                                           | Males      | Females    | Both |  |
| Number of cases in 2019                   | 2280       | 1513       | 3793 |  |
| Crude rate                                | 12.3       | 7.6        | 9.9  |  |
| Standardized rate (ASE)                   | 16.5       | 7.2        | 10.8 |  |
| Cumulative risk (to age 74)               | 1 of 14103 | 1 of 33217 | -    |  |
| Percentage of all cancers                 | 4.2%       | 3.3%       | 3.8% |  |
| Predicted number of cases in 2024         | 2706       | 1531       | 4237 |  |
| Predicted standardized rate (ASE) in 2024 | 17.3       | 6.7        | 10.9 |  |

### Incidence by sex (standardized rate ASE)