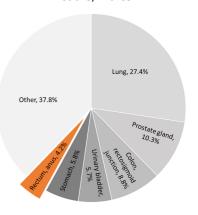

-----------------------------------|------------|------------|------|--|
|                                           | Males      | Females    | Both |  |
| Number of cases in 2019                   | 2280       | 1513       | 3793 |  |
| Crude rate                                | 12.3       | 7.6        | 9.9  |  |
| Standardized rate (ASE)                   | 16.5       | 7.2        | 10.8 |  |
| Cumulative risk (to age 74)               | 1 of 14103 | 1 of 33217 | -    |  |
| Percentage of all cancers                 | 4.2%       | 3.3%       | 3.8% |  |
| Predicted number of cases in 2024         | 2706       | 1531       | 4237 |  |
| Predicted standardized rate (ASE) in 2024 | 17.3       | 6.7        | 10.9 |  |









#### Incidence, males



Incidence, females



Deaths, males



Deaths, females



©2022 Polish National Cancer Registry

## RECTUM AND ANUS CANCER (C20-C21) - 2019







9.2 9.2

8.0 7.9

8.9

#### Incidence by sex



#### Mortality by sex



### Incidence by sex (standardized rate ASE)



#### Standardized rate (ASE)



#### Rectum and anus cancer risk factors:

■ Male ■ Female

- HPV infection,
- · sexual activity many sexual partners and passive anal intercourse,
- Mational Research
  Institute of Oncology