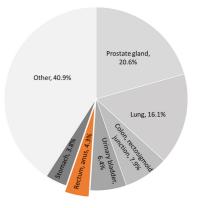

|            |      |  |
|-------------------------------------------|------------|------------|------|--|
|                                           | Males      | Females    | Both |  |
| Number of cases in 2019                   | 2280       | 1513       | 3793 |  |
| Crude rate                                | 12.3       | 7.6        | 9.9  |  |
| Standardized rate (ASE)                   | 16.5       | 7.2        | 10.8 |  |
| Cumulative risk (to age 74)               | 1 of 14103 | 1 of 33217 | -    |  |
| Percentage of all cancers                 | 4.2%       | 3.3%       | 3.8% |  |
| Predicted number of cases in 2024         | 2706       | 1531       | 4237 |  |
| Predicted standardized rate (ASE) in 2024 | 17.3       | 6.7        | 10.9 |  |









#### Incidence, males



Incidence, females



Deaths, males



Deaths, females



©2022 Polish National Cancer Registry

## RECTUM AND ANUS CANCER (C20-C21) - 2019







9.2 9.2

8.0 7.9

8.9

#### Incidence by sex



#### Mortality by sex



### Incidence by sex (standardized rate ASE)



#### Standardized rate (ASE)



#### Rectum and anus cancer risk factors:

■ Male ■ Female

- HPV infection,
- · sexual activity many sexual partners and passive anal intercourse,
- Mational Research
  Institute of Oncology