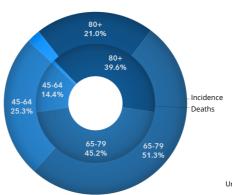

| Standardized rate (ASE)                   | 38.0      | 8.8        | 20.4 |
| Cumulative risk (to age 74)               | 1 of 5268 | 1 of 19456 | -    |
| Percentage of all cancers                 | 6.4%      | 2.2%       | 4.3% |
| Predicted number of cases in 2024         | 6726      | 2365       | 9091 |
| Predicted standardized rate (ASE) in 2024 | 41.4      | 10.3       | 22.8 |

# 45.0 31.1 30.3 48.9 29.2 24.7 43.9 44.8 36.1 29.3 30.7 Males



### Males **Females Both** Number of cases in 2019 3131 1017 4148 Crude rate 16.9 5.1 10.8 Standardized rate (ASE) 24.2 4.8 12.0 Cumulative risk (to age 74) 1 of 12166 1 of 49852 Percentage of all cancers 5.8% 2.2% 4.1% Predicted number of cases in 2024 3671 4770 1099 Prognozowany współczynnik standaryzowany (ASE) dla 2024 25.6 12.4









### Incidence, males



### Incidence, females



### Deaths, males



### Deaths, females



### URINARY BLADDER CANCER - 2019







Standardized rate (ASE)

Standardized rate (ASE)







## Incidence by sex



### Mortality by sex



### Incidence by sex (standardized rate ASE)



### Standardized rate (ASE)



### Urinary bladder cancer risk factors:

- hazardous exposure to certain chemicals used in industry (applies to workers in the textile, rubber, leather, printing and chemical industries),
- smoking.