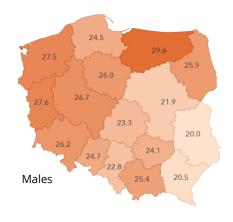

### Incidence, males

### Factsheet

|                                           | Morbidity |            |      |
|-------------------------------------------|-----------|------------|------|
|                                           | Males     | Females    | Both |
| Number of cases in 2019                   | 5482      | 1851       | 7333 |
| Crude rate                                | 29.5      | 9.3        | 19.1 |
| Standardized rate (ASE)                   | 38.0      | 8.8        | 20.4 |
| Cumulative risk (to age 74)               | 1 of 5268 | 1 of 19456 | -    |
| Percentage of all cancers                 | 6.4%      | 2.2%       | 4.3% |
| Predicted number of cases in 2024         | 6726      | 2365       | 9091 |
| Predicted standardized rate (ASE) in 2024 | 41.4      | 10.3       | 22.8 |