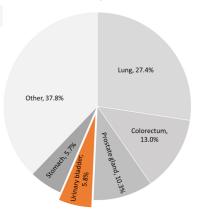

20.4 |
| Cumulative risk (to age 74)               | 1 of 5268 | 1 of 19456 | -    |
| Percentage of all cancers                 | 6.4%      | 2.2%       | 4.3% |
| Predicted number of cases in 2024         | 6726      | 2365       | 9091 |
| Predicted standardized rate (ASE) in 2024 | 41.4      | 10.3       | 22.8 |

# 45.0 31.1 30.3 48.9 29.2 24.7 43.9 44.8 36.1 29.3 30.7 Males



### Males **Females Both** Number of cases in 2019 3131 1017 4148 Crude rate 16.9 5.1 10.8 Standardized rate (ASE) 24.2 4.8 12.0 Cumulative risk (to age 74) 1 of 12166 1 of 49852 Percentage of all cancers 5.8% 2.2% 4.1% Predicted number of cases in 2024 3671 4770 1099 Prognozowany współczynnik standaryzowany (ASE) dla 2024 25.6 12.4









### Incidence, males



### Incidence, females



### Deaths, males



### Deaths, females



### URINARY BLADDER CANCER - 2019







Standardized rate (ASE)

Standardized rate (ASE)







## Incidence by sex



### Mortality by sex



### Incidence by sex (standardized rate ASE)



### Standardized rate (ASE)



### Urinary bladder cancer risk factors:

- hazardous exposure to certain chemicals used in industry (applies to workers in the textile, rubber, leather, printing and chemical industries),
- smoking.