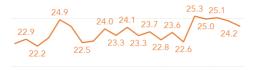

| 6.4%      | 2.2%       | 4.3% |
| Predicted number of cases in 2024         | 6726      | 2365       | 9091 |
| Predicted standardized rate (ASE) in 2024 | 41.4      | 10.3       | 22.8 |

# 45.0 31.1 30.3 48.9 29.2 24.7 43.9 44.8 36.1 29.3 30.7 Males



### Males **Females Both** Number of cases in 2019 3131 1017 4148 Crude rate 16.9 5.1 10.8 Standardized rate (ASE) 24.2 4.8 12.0 Cumulative risk (to age 74) 1 of 12166 1 of 49852 Percentage of all cancers 5.8% 2.2% 4.1% Predicted number of cases in 2024 3671 4770 1099 Prognozowany współczynnik standaryzowany (ASE) dla 2024 25.6 12.4









### Incidence, males



### Incidence, females



### Deaths, males



### Deaths, females



### URINARY BLADDER CANCER - 2019







Standardized rate (ASE)

Standardized rate (ASE)







## Incidence by sex



### Mortality by sex



### Incidence by sex (standardized rate ASE)



### Standardized rate (ASE)



### Urinary bladder cancer risk factors:

- hazardous exposure to certain chemicals used in industry (applies to workers in the textile, rubber, leather, printing and chemical industries),
- smoking.