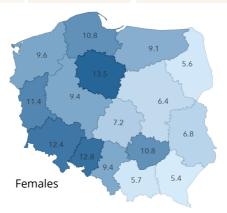

### Incidence, females

### Factsheet

|                                           | Morbidity |            |      |
|-------------------------------------------|-----------|------------|------|
|                                           | Males     | Females    | Both |
| Number of cases in 2019                   | 5482      | 1851       | 7333 |
| Crude rate                                | 29.5      | 9.3        | 19.1 |
| Standardized rate (ASE)                   | 38.0      | 8.8        | 20.4 |
| Cumulative risk (to age 74)               | 1 of 5268 | 1 of 19456 | -    |
| Percentage of all cancers                 | 6.4%      | 2.2%       | 4.3% |
| Predicted number of cases in 2024         | 6726      | 2365       | 9091 |
| Predicted standardized rate (ASE) in 2024 | 41.4      | 10.3       | 22.8 |