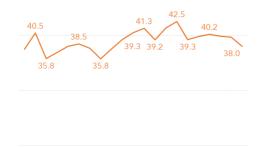

| 1 of 19456 | -    |
| Percentage of all cancers                 | 6.4%      | 2.2%       | 4.3% |
| Predicted number of cases in 2024         | 6726      | 2365       | 9091 |
| Predicted standardized rate (ASE) in 2024 | 41.4      | 10.3       | 22.8 |

# 45.0 31.1 30.3 48.9 29.2 24.7 43.9 44.8 36.1 29.3 30.7 Males



### Males **Females Both** Number of cases in 2019 3131 1017 4148 Crude rate 16.9 5.1 10.8 Standardized rate (ASE) 24.2 4.8 12.0 Cumulative risk (to age 74) 1 of 12166 1 of 49852 Percentage of all cancers 5.8% 2.2% 4.1% Predicted number of cases in 2024 3671 4770 1099 Prognozowany współczynnik standaryzowany (ASE) dla 2024 25.6 12.4









### Incidence, males



### Incidence, females



### Deaths, males



### Deaths, females



### URINARY BLADDER CANCER - 2019







Standardized rate (ASE)

Standardized rate (ASE)







## Incidence by sex



### Mortality by sex



### Incidence by sex (standardized rate ASE)



### Standardized rate (ASE)



### Urinary bladder cancer risk factors:

- hazardous exposure to certain chemicals used in industry (applies to workers in the textile, rubber, leather, printing and chemical industries),
- smoking.