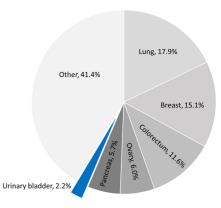

### Factsheet

|                                           | Morbidity |            |      |
|-------------------------------------------|-----------|------------|------|
|                                           | Males     | Females    | Both |
| Number of cases in 2019                   | 5482      | 1851       | 7333 |
| Crude rate                                | 29.5      | 9.3        | 19.1 |
| Standardized rate (ASE)                   | 38.0      | 8.8        | 20.4 |
| Cumulative risk (to age 74)               | 1 of 5268 | 1 of 19456 | -    |
| Percentage of all cancers                 | 6.4%      | 2.2%       | 4.3% |
| Predicted number of cases in 2024         | 6726      | 2365       | 9091 |
| Predicted standardized rate (ASE) in 2024 | 41.4      | 10.3       | 22.8 |