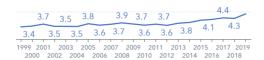

| 6.4%      | 2.2%       | 4.3% |
| Predicted number of cases in 2024         | 6726      | 2365       | 9091 |
| Predicted standardized rate (ASE) in 2024 | 41.4      | 10.3       | 22.8 |

# 45.0 31.1 30.3 48.9 29.2 24.7 43.9 44.8 36.1 29.3 30.7 Males



### Males **Females Both** Number of cases in 2019 3131 1017 4148 Crude rate 16.9 5.1 10.8 Standardized rate (ASE) 24.2 4.8 12.0 Cumulative risk (to age 74) 1 of 12166 1 of 49852 Percentage of all cancers 5.8% 2.2% 4.1% Predicted number of cases in 2024 3671 4770 1099 Prognozowany współczynnik standaryzowany (ASE) dla 2024 25.6 12.4









### Incidence, males



### Incidence, females



### Deaths, males



### Deaths, females



### URINARY BLADDER CANCER - 2019







Standardized rate (ASE)

Standardized rate (ASE)







## Incidence by sex



### Mortality by sex



### Incidence by sex (standardized rate ASE)



### Standardized rate (ASE)



### Urinary bladder cancer risk factors:

- hazardous exposure to certain chemicals used in industry (applies to workers in the textile, rubber, leather, printing and chemical industries),
- smoking.