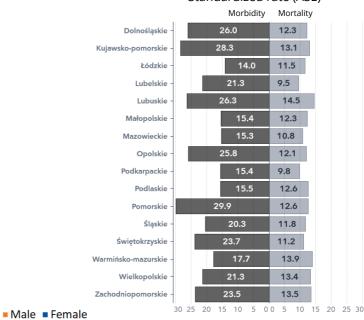

edicted standardized rate (ASE) in 2024 | 41.4      | 10.3       | 22.8 |

# 45.0 31.1 30.3 48.9 29.2 24.7 43.9 44.8 36.1 29.3 30.7 Males



### Males **Females Both** Number of cases in 2019 3131 1017 4148 Crude rate 16.9 5.1 10.8 Standardized rate (ASE) 24.2 4.8 12.0 Cumulative risk (to age 74) 1 of 12166 1 of 49852 Percentage of all cancers 5.8% 2.2% 4.1% Predicted number of cases in 2024 3671 4770 1099 Prognozowany współczynnik standaryzowany (ASE) dla 2024 25.6 12.4









### Incidence, males



### Incidence, females



### Deaths, males



### Deaths, females



### URINARY BLADDER CANCER - 2019







Standardized rate (ASE)

Standardized rate (ASE)







## Incidence by sex



### Mortality by sex



### Incidence by sex (standardized rate ASE)



### Standardized rate (ASE)



### Urinary bladder cancer risk factors:

- hazardous exposure to certain chemicals used in industry (applies to workers in the textile, rubber, leather, printing and chemical industries),
- smoking.