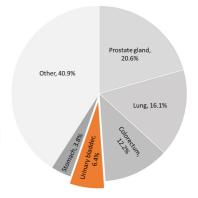

E)                   | 38.0      | 8.8        | 20.4 |
| Cumulative risk (to age 74)               | 1 of 5268 | 1 of 19456 | -    |
| Percentage of all cancers                 | 6.4%      | 2.2%       | 4.3% |
| Predicted number of cases in 2024         | 6726      | 2365       | 9091 |
| Predicted standardized rate (ASE) in 2024 | 41.4      | 10.3       | 22.8 |

# 45.0 31.1 30.3 48.9 29.2 24.7 43.9 44.8 36.1 29.3 30.7 Males



### Males **Females Both** Number of cases in 2019 3131 1017 4148 Crude rate 16.9 5.1 10.8 Standardized rate (ASE) 24.2 4.8 12.0 Cumulative risk (to age 74) 1 of 12166 1 of 49852 Percentage of all cancers 5.8% 2.2% 4.1% Predicted number of cases in 2024 3671 4770 1099 Prognozowany współczynnik standaryzowany (ASE) dla 2024 25.6 12.4









### Incidence, males



### Incidence, females



### Deaths, males



### Deaths, females



### URINARY BLADDER CANCER - 2019







Standardized rate (ASE)

Standardized rate (ASE)







## Incidence by sex



### Mortality by sex



### Incidence by sex (standardized rate ASE)



### Standardized rate (ASE)



### Urinary bladder cancer risk factors:

- hazardous exposure to certain chemicals used in industry (applies to workers in the textile, rubber, leather, printing and chemical industries),
- smoking.