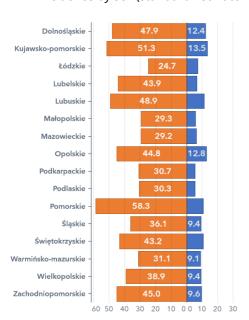

### Incidence by sex (standardized rate ASE)

# 45.0 31.1 30.3 48.9 29.2 24.7 43.9 44.8 36.1 29.3 30.7 Males