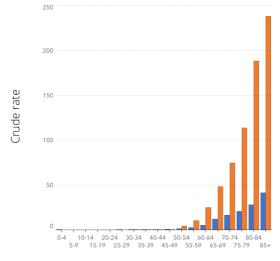

redicted number of cases in 2024         | 6726      | 2365       | 9091 |
| Predicted standardized rate (ASE) in 2024 | 41.4      | 10.3       | 22.8 |

# 45.0 31.1 30.3 48.9 29.2 24.7 43.9 44.8 36.1 29.3 30.7 Males



### Males **Females Both** Number of cases in 2019 3131 1017 4148 Crude rate 16.9 5.1 10.8 Standardized rate (ASE) 24.2 4.8 12.0 Cumulative risk (to age 74) 1 of 12166 1 of 49852 Percentage of all cancers 5.8% 2.2% 4.1% Predicted number of cases in 2024 3671 4770 1099 Prognozowany współczynnik standaryzowany (ASE) dla 2024 25.6 12.4









### Incidence, males



### Incidence, females



### Deaths, males



### Deaths, females



### URINARY BLADDER CANCER - 2019







Standardized rate (ASE)

Standardized rate (ASE)







## Incidence by sex



### Mortality by sex



### Incidence by sex (standardized rate ASE)



### Standardized rate (ASE)



### Urinary bladder cancer risk factors:

- hazardous exposure to certain chemicals used in industry (applies to workers in the textile, rubber, leather, printing and chemical industries),
- smoking.