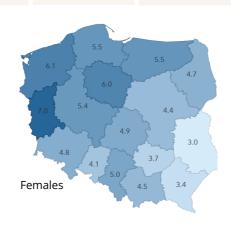

### Deaths, females

### Males **Females Both** Number of cases in 2019 3131 1017 4148 Crude rate 16.9 5.1 10.8 Standardized rate (ASE) 24.2 4.8 12.0 Cumulative risk (to age 74) 1 of 12166 1 of 49852 Percentage of all cancers 5.8% 2.2% 4.1% Predicted number of cases in 2024 3671 4770 1099 Prognozowany współczynnik standaryzowany (ASE) dla 2024 25.6 12.4