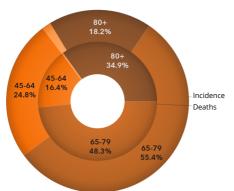

.1 |
| Standardized rate (ASE)                   | 38.0      | 8.8        | 20.4 |
| Cumulative risk (to age 74)               | 1 of 5268 | 1 of 19456 | -    |
| Percentage of all cancers                 | 6.4%      | 2.2%       | 4.3% |
| Predicted number of cases in 2024         | 6726      | 2365       | 9091 |
| Predicted standardized rate (ASE) in 2024 | 41.4      | 10.3       | 22.8 |

# 45.0 31.1 30.3 48.9 29.2 24.7 43.9 44.8 36.1 29.3 30.7 Males



### Males **Females Both** Number of cases in 2019 3131 1017 4148 Crude rate 16.9 5.1 10.8 Standardized rate (ASE) 24.2 4.8 12.0 Cumulative risk (to age 74) 1 of 12166 1 of 49852 Percentage of all cancers 5.8% 2.2% 4.1% Predicted number of cases in 2024 3671 4770 1099 Prognozowany współczynnik standaryzowany (ASE) dla 2024 25.6 12.4









### Incidence, males



### Incidence, females



### Deaths, males



### Deaths, females



### URINARY BLADDER CANCER - 2019







Standardized rate (ASE)

Standardized rate (ASE)







## Incidence by sex



### Mortality by sex



### Incidence by sex (standardized rate ASE)



### Standardized rate (ASE)



### Urinary bladder cancer risk factors:

- hazardous exposure to certain chemicals used in industry (applies to workers in the textile, rubber, leather, printing and chemical industries),
- smoking.