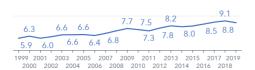

| 6.4%      | 2.2%       | 4.3% |
| Predicted number of cases in 2024         | 6726      | 2365       | 9091 |
| Predicted standardized rate (ASE) in 2024 | 41.4      | 10.3       | 22.8 |

# 45.0 31.1 30.3 48.9 29.2 24.7 43.9 44.8 36.1 29.3 30.7 Males



### Males **Females Both** Number of cases in 2019 3131 1017 4148 Crude rate 16.9 5.1 10.8 Standardized rate (ASE) 24.2 4.8 12.0 Cumulative risk (to age 74) 1 of 12166 1 of 49852 Percentage of all cancers 5.8% 2.2% 4.1% Predicted number of cases in 2024 3671 4770 1099 Prognozowany współczynnik standaryzowany (ASE) dla 2024 25.6 12.4









### Incidence, males



### Incidence, females



### Deaths, males



### Deaths, females



### URINARY BLADDER CANCER - 2019







Standardized rate (ASE)

Standardized rate (ASE)







## Incidence by sex



### Mortality by sex



### Incidence by sex (standardized rate ASE)



### Standardized rate (ASE)



### Urinary bladder cancer risk factors:

- hazardous exposure to certain chemicals used in industry (applies to workers in the textile, rubber, leather, printing and chemical industries),
- smoking.