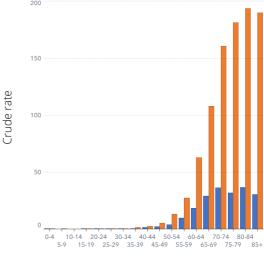

2.2%       | 4.3% |
| Predicted number of cases in 2024         | 6726      | 2365       | 9091 |
| Predicted standardized rate (ASE) in 2024 | 41.4      | 10.3       | 22.8 |

# 45.0 31.1 30.3 48.9 29.2 24.7 43.9 44.8 36.1 29.3 30.7 Males



### Males **Females Both** Number of cases in 2019 3131 1017 4148 Crude rate 16.9 5.1 10.8 Standardized rate (ASE) 24.2 4.8 12.0 Cumulative risk (to age 74) 1 of 12166 1 of 49852 Percentage of all cancers 5.8% 2.2% 4.1% Predicted number of cases in 2024 3671 4770 1099 Prognozowany współczynnik standaryzowany (ASE) dla 2024 25.6 12.4









### Incidence, males



### Incidence, females



### Deaths, males



### Deaths, females



### URINARY BLADDER CANCER - 2019







Standardized rate (ASE)

Standardized rate (ASE)







## Incidence by sex



### Mortality by sex



### Incidence by sex (standardized rate ASE)



### Standardized rate (ASE)



### Urinary bladder cancer risk factors:

- hazardous exposure to certain chemicals used in industry (applies to workers in the textile, rubber, leather, printing and chemical industries),
- smoking.