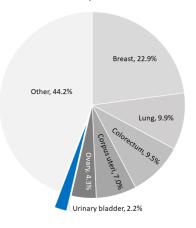

0      | 8.8        | 20.4 |
| Cumulative risk (to age 74)               | 1 of 5268 | 1 of 19456 | -    |
| Percentage of all cancers                 | 6.4%      | 2.2%       | 4.3% |
| Predicted number of cases in 2024         | 6726      | 2365       | 9091 |
| Predicted standardized rate (ASE) in 2024 | 41.4      | 10.3       | 22.8 |

# 45.0 31.1 30.3 48.9 29.2 24.7 43.9 44.8 36.1 29.3 30.7 Males



### Males **Females Both** Number of cases in 2019 3131 1017 4148 Crude rate 16.9 5.1 10.8 Standardized rate (ASE) 24.2 4.8 12.0 Cumulative risk (to age 74) 1 of 12166 1 of 49852 Percentage of all cancers 5.8% 2.2% 4.1% Predicted number of cases in 2024 3671 4770 1099 Prognozowany współczynnik standaryzowany (ASE) dla 2024 25.6 12.4









### Incidence, males



### Incidence, females



### Deaths, males



### Deaths, females



### URINARY BLADDER CANCER - 2019







Standardized rate (ASE)

Standardized rate (ASE)







## Incidence by sex



### Mortality by sex



### Incidence by sex (standardized rate ASE)



### Standardized rate (ASE)



### Urinary bladder cancer risk factors:

- hazardous exposure to certain chemicals used in industry (applies to workers in the textile, rubber, leather, printing and chemical industries),
- smoking.